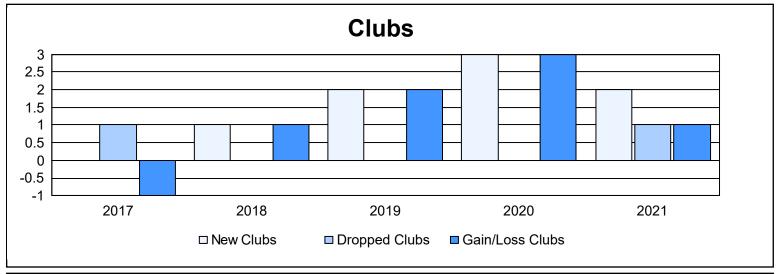

District J 1

As of June 2021 Cumulative

| Year      | New<br>Clubs | Dropped<br>Clubs | Gain/<br>Loss<br>Clubs | New<br>Members | Charter<br>Members | Reinstate<br>Members | Transfer<br>Members | Total<br>Member<br>Added | Total<br>Members<br>Dropped | Gain/<br>Loss<br>Members |
|-----------|--------------|------------------|------------------------|----------------|--------------------|----------------------|---------------------|--------------------------|-----------------------------|--------------------------|
| 2016-2017 | 0            | 1                | -1                     | 126            | 6                  | 2                    | 7                   | 141                      | 127                         | 14                       |
| 2017-2018 | 1            | 0                | 1                      | 129            | 44                 | 7                    | 9                   | 189                      | 169                         | 20                       |
| 2018-2019 | 2            | 0                | 2                      | 122            | 51                 | 7                    | 1                   | 181                      | 156                         | 25                       |
| 2019-2020 | 3            | 0                | 3                      | 141            | 67                 | 1                    | 20                  | 229                      | 148                         | 81                       |
| 2020-2021 | 2            | 1                | 1                      | 109            | 35                 | 7                    | 11                  | 162                      | 174                         | -12                      |
| Average   | 2            | 0                | 1                      | 125            | 41                 | 5                    | 10                  | 180                      | 155                         | 26                       |